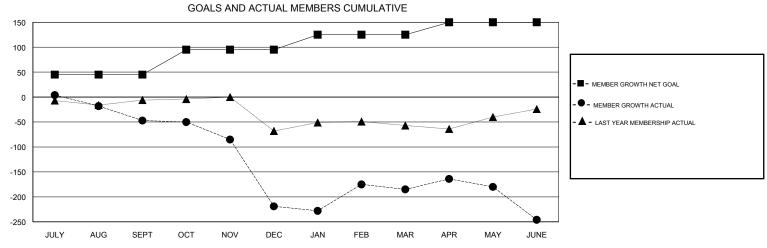

## **ANIL TULSYAN LOCATION INDIA GMT CA** Clubs Members RESULTS FOR 2018-2019 RESULTS FOR 2018-2019 NEW CLUB GOAL NEW CLUBS DROPPED CLUBS MEMBER GROWTH NET MEMBER GROWTH DROPPED QUARTER QUARTER GOAL ACTUAL MEMBERS ACTUAL (including transfers) 0 0 45 15 61 JULY/AUG/SEPT JULY/AUG/SEPT 50 11 180 OCT/NOV/DEC OCT/NOV/DEC 0 0 0 30 87 40 JAN/FEB/MAR JAN/FEB/MAR 0 2 3 25 72 129 APR/MAY/JUNE APR/MAY/JUNE